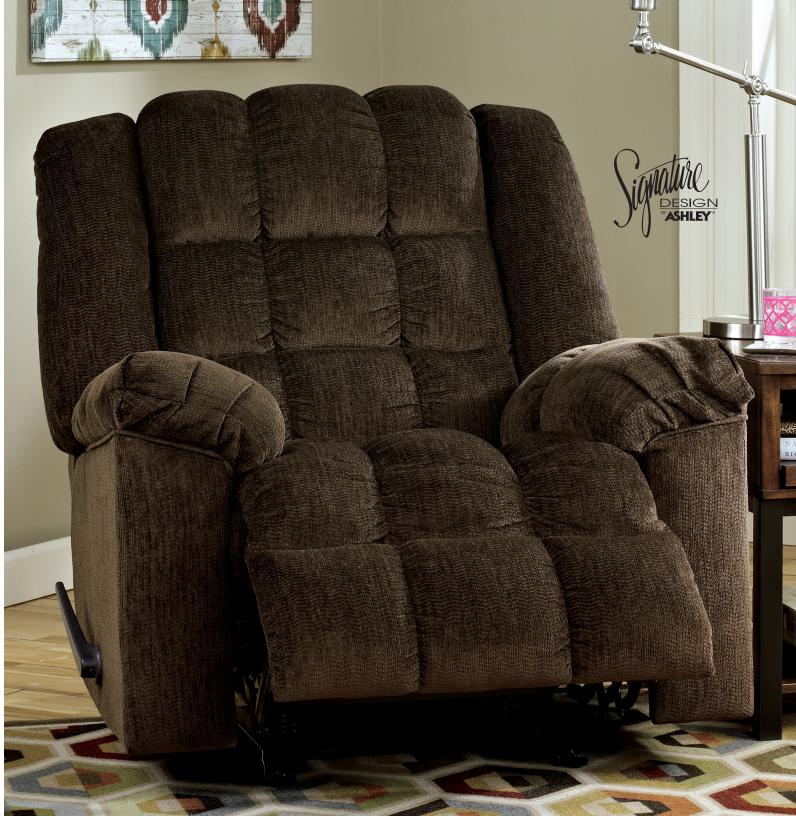

## SKU: 811 04 25

"Ludden-Cocoa" Rocker Recliner 40"W x 43"D x 43"H 1016mm W x 1092mm D x 1092mm H

> "Ludden" Rocker Recliner 811 04

The "Ludden-Cocoa" rocker recliner offers the comfort of a soft chenille upholstery fabric surrounding the plush pillow top arms and support divided back cushioning wrapped within a stylish contemporary design making this the best seat in the house.