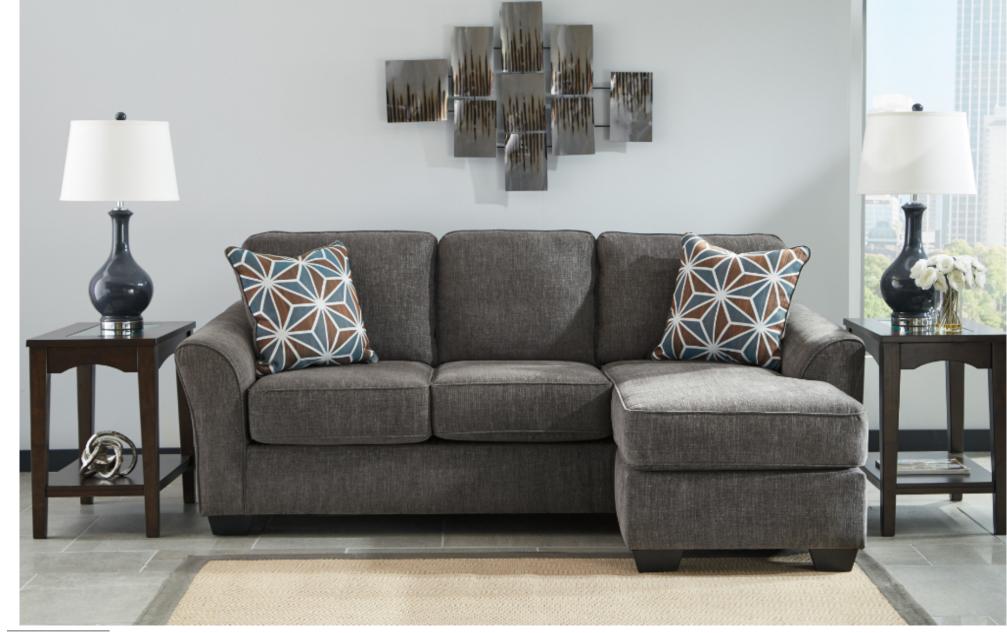

benchcraft

"Brise-Slate" 841 02 100% Polyester Cleaning Code: S

## SKU: 841 02 18

Sofa Chaise 89"W x 61"D x 39"H 2261mm W x 1549mm D x 991mm H

## Features:

- Frame constructions have been rigorously tested to simulate the home and transportation environments for improved durability
- Corners are glued, blocked and stapled
- Seats and back spring rails are cut from 7/8" hardwood
- Stripes and patterns are match cut
- All fabrics are pre-approved for wearability and durability against AHFA standards
- Cushion cores are constructed of low melt fiber wrapped over high quality foam
- Sleeper features easy to lift mechanism and Memory Foam mattress
- Sofa Chaise (-18) features a reversible cushion that can be placed on Left or Right arm facing to fit any room