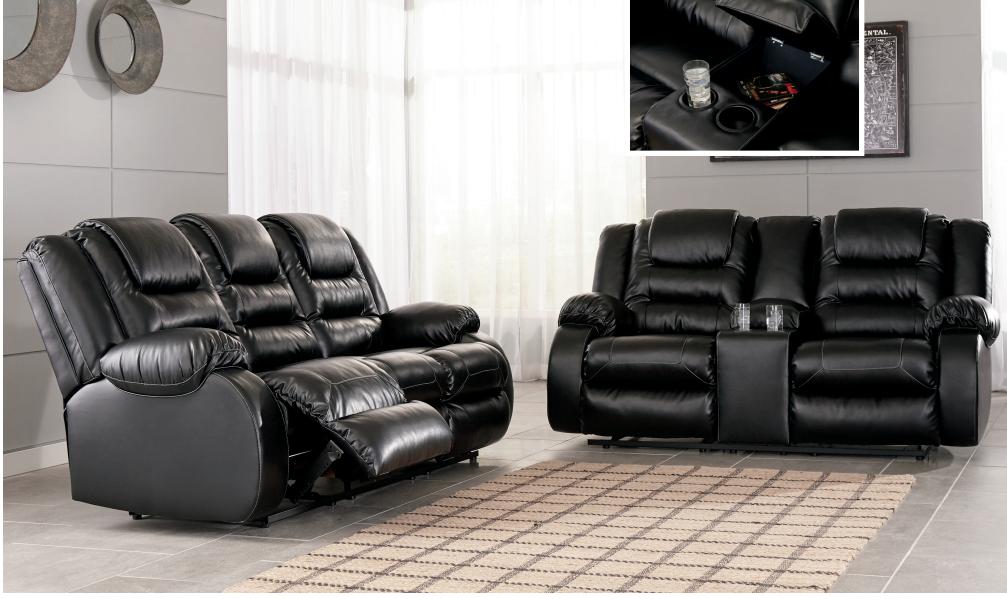

"Vacherie-Black" 793 08

27% Polyester 67% PVC 6% Polyurethane Cleaning Code: W

SKU: 793 08 88

Reclining Sofa 87"W x 40"D x 42"H 2210mm W x 1016mm D x 1067mm H

SKU: 793 08 94

Double Reclining Loveseeat w/ Console 63"W x 40"D x 42"H 1600mm W x 1016mm D x 1067mm H

## Features:

- Frame constructions have been rigorously tested to simulate the home and transportation environments for improved durability
- Corners are glued, blocked and stapled
- All fabrics are pre-approved for wearability and durability against AHFA standards
- Cushion cores are constructed of low melt fiber wrapped over high quality foam
- Features metal drop-in unitized seat box for strength and durability
- All metal construction to the floor for strength and durability
- The reclining mechanism features infinite positions for comfort
- Loveseat features console storage and 2 cup holders