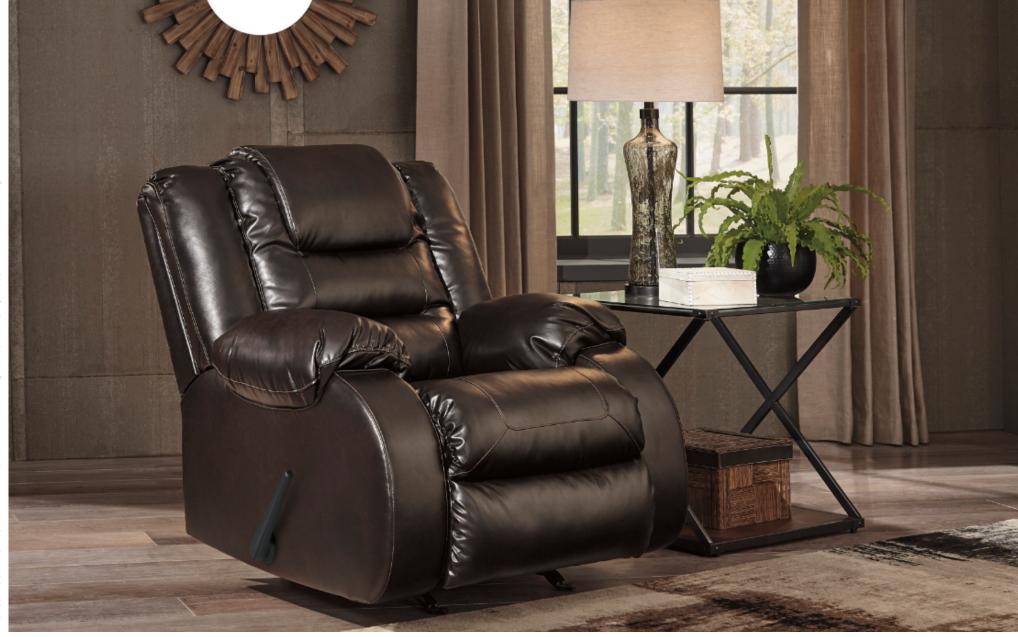

"Vacherie-Chocolate" 793 07 27% Polyester 67% PVC 6% Polyurethane Cleaning Code: W

SKU: 793 07 25 Recliner 39"W x 40"D x 42"H