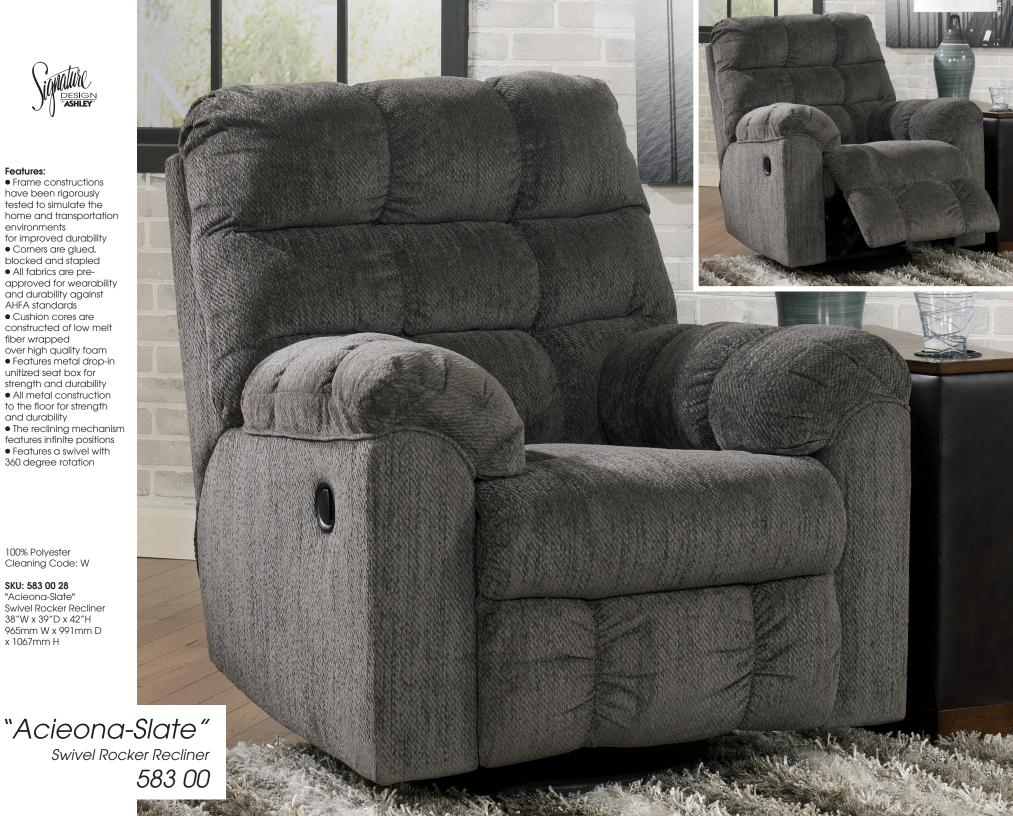

## Features:

This catalog is the property of As Ashley reserves all rights to discon

Sigr nature

s and cho 9 Design®

by /

is a regis

e spec Ashley

vailable at 9 Industries,

, Inc.

time of publishing. All Rights Reservec

• Frame constructions have been rigorously tested to simulate the home and transportation environments for improved durability • Corners are glued, blocked and stapled • All fabrics are preapproved for wearability and durability against AHFA standards • Cushion cores are constructed of low melt fiber wrapped over high quality foam • Features metal drop-in unitized seat box for strength and durability All metal construction to the floor for strength and durability • The reclining mechanism features infinite positions • Features a swivel with 360 degree rotation

100% Polyester Cleaning Code: W

## SKU: 583 00 28

"Acieona-Slate" Swivel Rocker Recliner 38"W x 39"D x 42"H 965mm W x 991mm D x 1067mm H