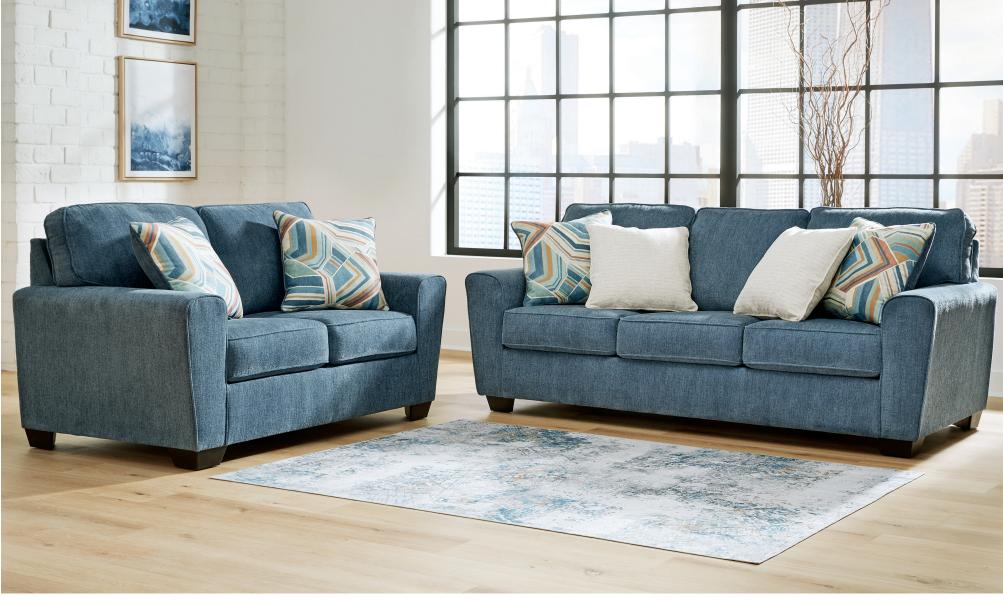

"Cashton-Blue" 406 05

100% Polyester Cleaning Code: S

## SKU: 406 05 38

Sofa 87"W x 39"D x 36"H 2210mm W x 991mm D x 914mm H

## SKU: 406 05 35

Loveseat 69"W x 39"D x 36"H 1753mm W x 991mm D x 914mm H

- Frame constructions have been rigorously tested to simulate the home and transportation environments for improved durability
- Frame components are secured with combinations
- of glue, blocks, interlocking panels and staples
- Seats and back spring rails are cut from mixed hardwood and engineered lumber
- All fabrics are pre-approved for wearability and durability against AHFA standards
- Non-Reversible Cushions are constructed of low melt fiber wrapped over high quality foam
- Features a comfortable Contemporary frame
- Upholstered in a crosshatch textured Chenille Polyester upholstery fabric
- Features stylish rounded block arms
- Features tri-block accent legs with faux wood finish