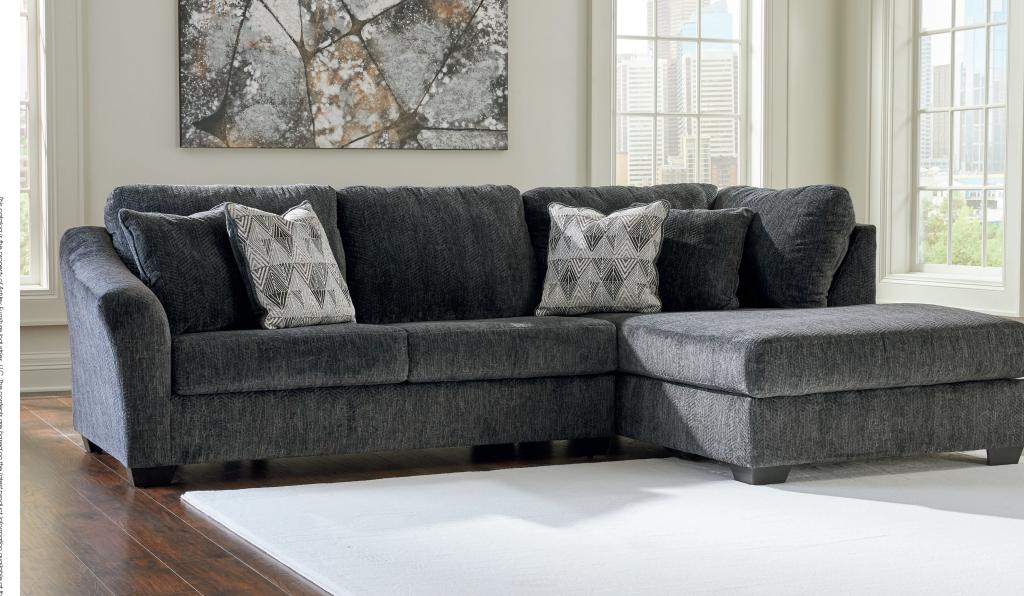

## "Biddeford-Shadow" 355 04

100% Polyester Cleaning Code: W

## SKU: 355 04 66

LAF Sofa 75"W x 39"D x 40"H 1905mm W x 991mm D x 1016mm H SKU: 355 04 17 RAF Corner Chaise 45"W x 75"D x 40"H 1143mm W x 1905mm D x 1016mm H

- Cushions are constructed of low melt fiber wrapped over high quality foam
- Features attached back and non-reversible loose seat cushions
- Upholstered in a soft Polyester upholstery fabric
- Features a stylish flare arm design
- Features exposed tri-block accent legs feet with a faux wood finish