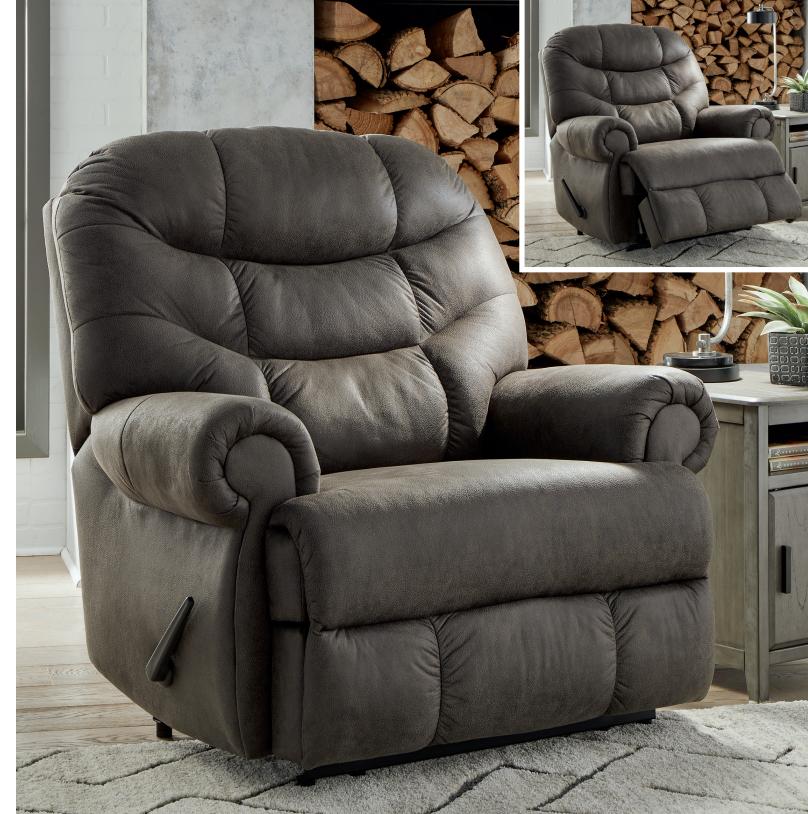

on the combinations of give, but interlocking panels and staples All fabrics are pre-approved for wearability and durability against AHFA standards • Cushions are constructed of low melt fiber wrapped over high quality foam • Features metal drop-in unitized seat box for strength and durability All metal construction to the floor for strength and durability • The Zero Wall reclining mechanism features infinite positions for comfort • Zero Wall recliner design requires minimal space between wall and chair back • Upholstered with a stylish Faux Leather upholstery fabric • Features a pull bar recline release mechanism

98% Polyester 2% Polyurethane Cleaning Code: W

**SKU: 657 07 29** "Camera Time-Gunmetal" Zero Wall Recliner 45"W x 43"D x 47"H 1143mm W x 1093mm D x 1194mm H

"Camera Time" Zero Wall Recliners 657