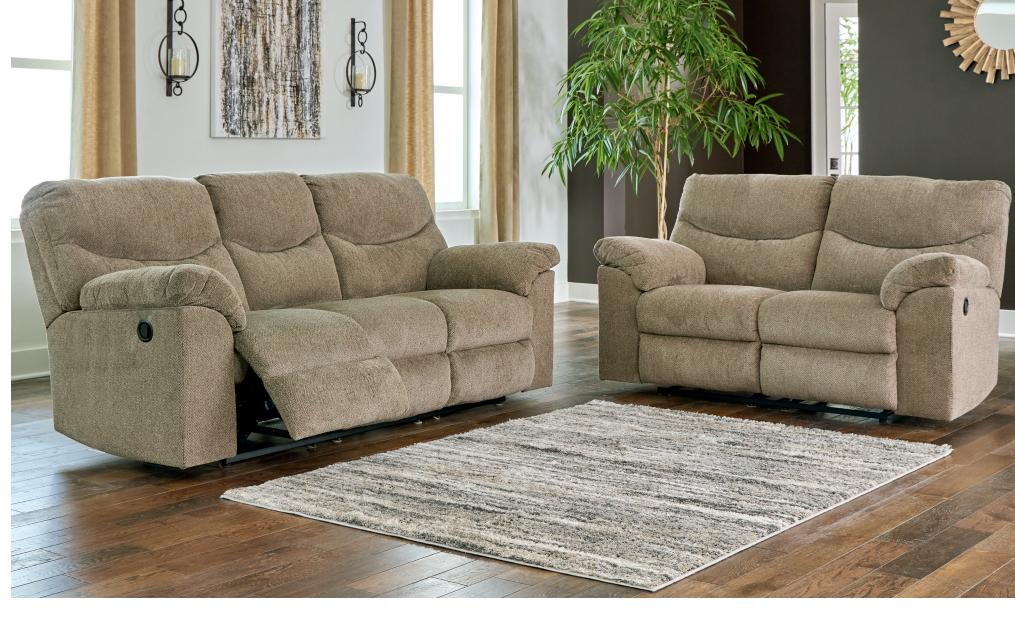

"Alphons-Briar" 282 02 100% Polyester Cleaning Code: S

## SKU: 282 02 88

Reclining Sofa 93"W x 41"D x 41"H 2362mm W x 1041mm D x 1041mm H

## SKU: 282 02 86

Reclining Loveseat 70"W x 41"D x 41"H 1778mm W x 1041mm D x 1041mm H

## Footures

- Frame constructions have been rigorously tested to simulate the home and transportation environments for improved durability
- Frame components are secured with combinations of glue, blocks, interlocking panels and staples
- All fabrics are pre-approved for wearability and durability against AHFA standards
- Cushions are constructed of low melt fiber wrapped over high quality foam
- Features metal drop-in unitized seat box for strength and durability
- All metal construction to the floor for strength and durability
- The reclining mechanism features infinite positions for comfort
- Upholstered in a plush Chenille Polyester upholstery fabric