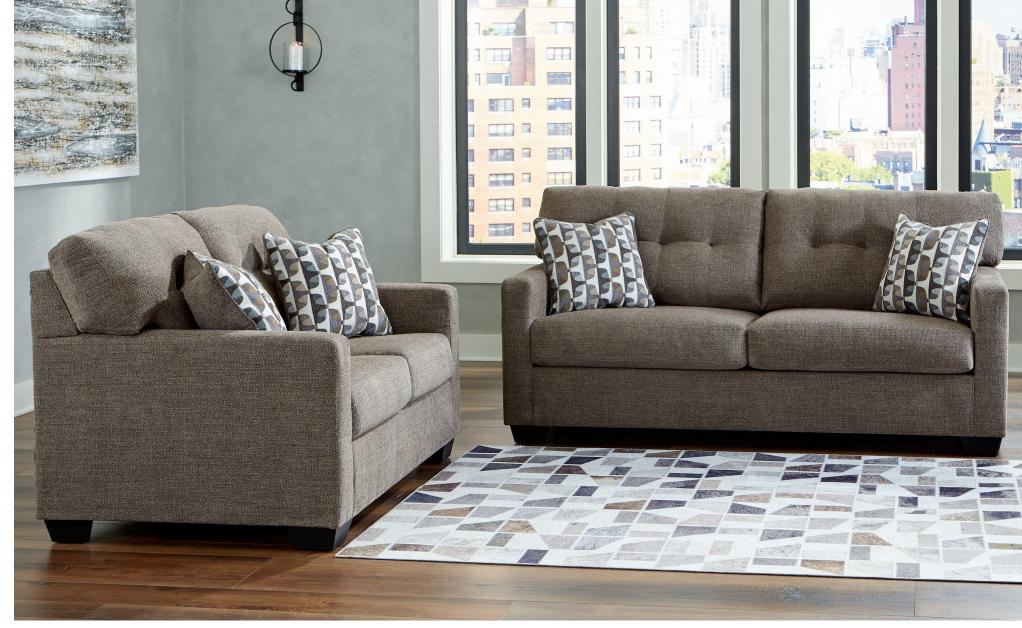

## "Mahoney-Chocolate" 310 05

100% Polyester Cleaning Code: WS

## SKU: 310 05 38

Sofa 75"W x 38"D x 37"H 1905mm W x 965mm D x 940mm H

## SKU: 310 05 35

Loveseat 53"W x 38"D x 37"H 1346mm W x 965mm D x 940mm H

## Features:

- Frame constructions have been rigorously tested to simulate
- the home and transportation environments for improved durability
- Frame components are secured with combinations
- of glue, blocks, interlocking panels and staples
- Seats and back spring rails are cut from mixed hardwood and engineered lumber
- All fabrics are pre-approved for wearability and durability against AHFA standards
- Non-Reversible Cushions are constructed of low melt fiber wrapped over high quality foam
- Upholstery in a multi-color Chenille Polyester upholstery fabric with soft hand and textured look
- Features contemporary track arms
- Features exposed Tri-block accent legs with faux wood finish
- Features attached tufted backs