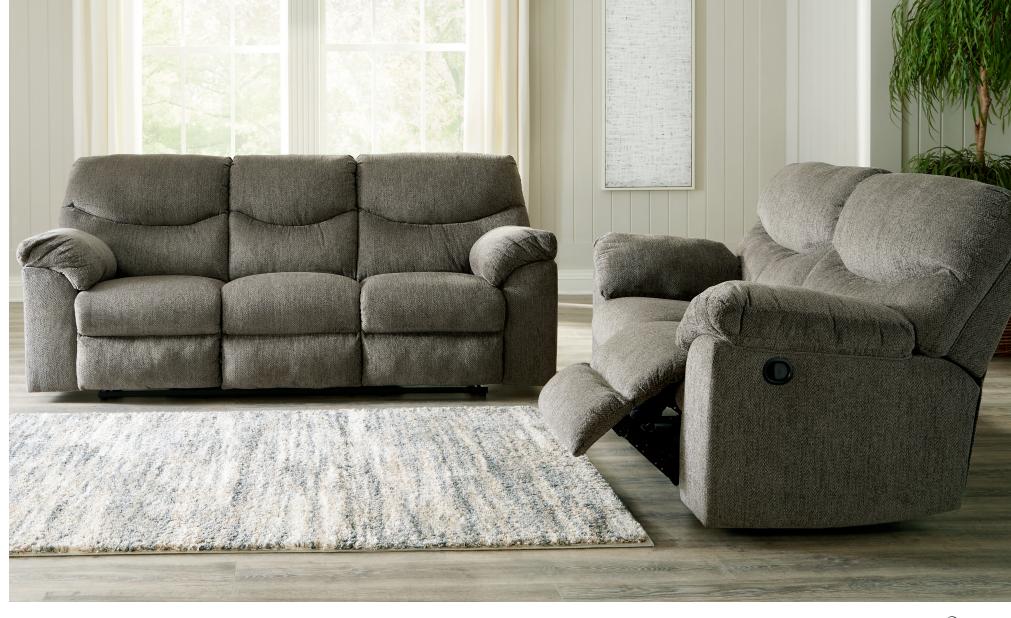

"Alphons-Putty" 282 01

100% Polyester Cleaning Code: S

## SKU: 282 01 88

Reclining Sofa 93"W x 41"D x 41"H 2362mm W x 1041mm D x 1041mm H

## SKU: 282 01 86

Reclining Loveseat 70"W x 41"D x 41"H 1778mm W x 1041mm D x 1041mm H

## Features:

- Frame constructions have been rigorously tested to simulate the home and transportation environments for improved durability
- Frame components are secured with combinations of glue, blocks, interlocking panels and staples
  All fabrics are pre-approved for wearability and durability against AHFA standards
- Cushions are constructed of low melt fiber wrapped over high quality foam
- Features metal drop-in unitized seat box for strength and durability • All metal construction to the floor for strength and durability
- The reclining mechanism features infinite positions for comfort
- Upholstered in a plush Chenille Polyester upholstery fabric