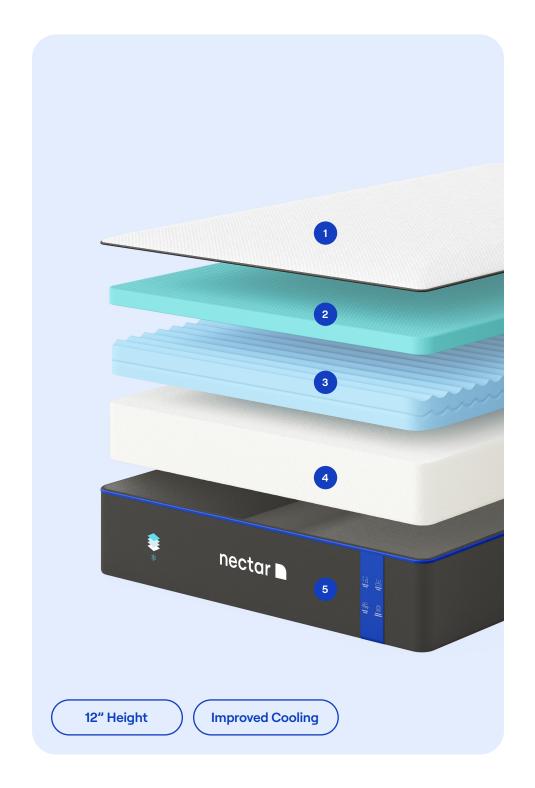

## nectar 10 4.0

1 Soft, Cooling Cover

Sleep easy breezy on an airy, heat-wicking, breathable cover with cooling technology.

2 Gel-Infused Memory Foam

Cushion every curve with two inches of highdensity, pressure-relieving gel memory foam.

3 Dynamic Response Layer

Four inches of soft, premium foam provides support, plus crucial rebound and bounce.

4 Stability Base Layer

A sturdy six inches of conventional foam gives structure, so the top layers perform their best.

5 Shift Resistant Lower Cover

No sagging or slip and slide here. Your mattress stays put, even if you jump on it.