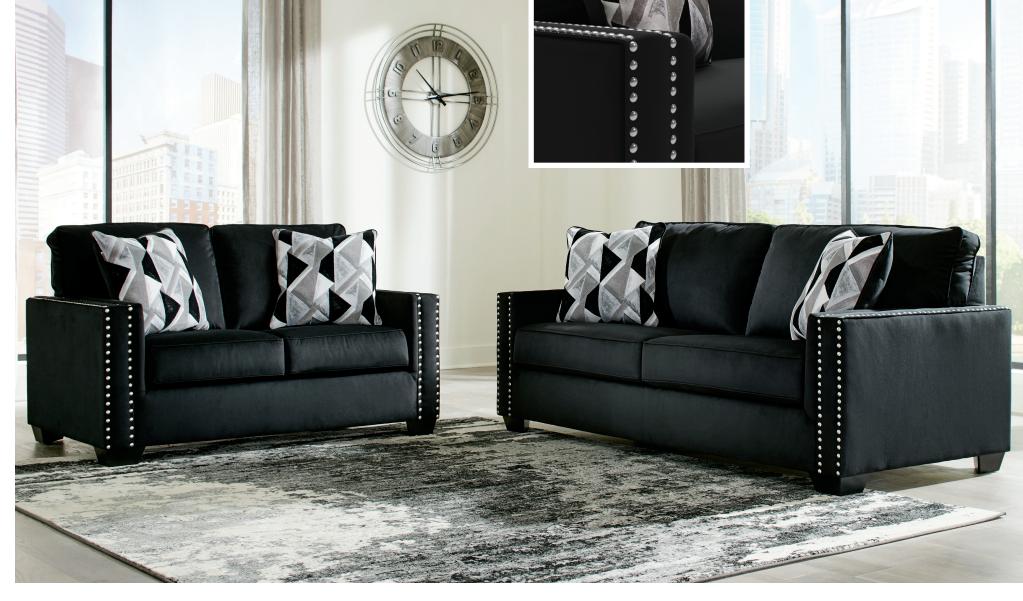

100% Polyester Cleaning Code: W

SKU: 122 06 38 Sofa 84"W x 38"D x 37"H 2134mm W x 965mm D x 940mm H

## SKU: 122 06 35

Loveseat 61"W x 38"D x 37"H 1549mm W x 965mm D x 940mm H

## Features:

• Frame constructions have been rigorously tested to simulate

the home and transportation environments for improved durability • Frame components are secured with combinations

- of glue, blocks, interlocking panels and staples
- Seats and back spring rails are cut from mixed hardwood and engineered lumber
- All fabrics are pre-approved for wearability and durability against AHFA standards
- Cushions are constructed of low melt fiber wrapped over high quality foam
- Constructed with a platform seat foundation
- Upholstered with a low-pile soft velvet upholstery fabric
- Features sleek track arms adorned with nailhead trim accents