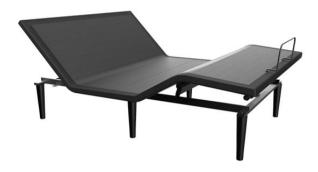

## Sealy Ease<sup>™</sup> Adjustable Base

## Overview

The latest version of our classic power base, EASE®, lets you take complete control of your comfort, with nearly unlimited adjustable ergonomic positions for sleeping, sitting, reading, working or watching TV. The wireless remote includes one-touch preset buttons and backlit, soft-touch function keys so you can adjust in the dark. And its Zero-Gravity preset takes the pressure off your back while you sleep, elevating your head and feet to closely simulate weightlessness. The all-new compact design is smaller and thinner, allowing it to fit seamlessly into your existing bed frame and is easy to install and move. Plus, adjustable legs allow you to change the height of the base to fit your bed frame, your preferred height, or remove them completely for a low profile