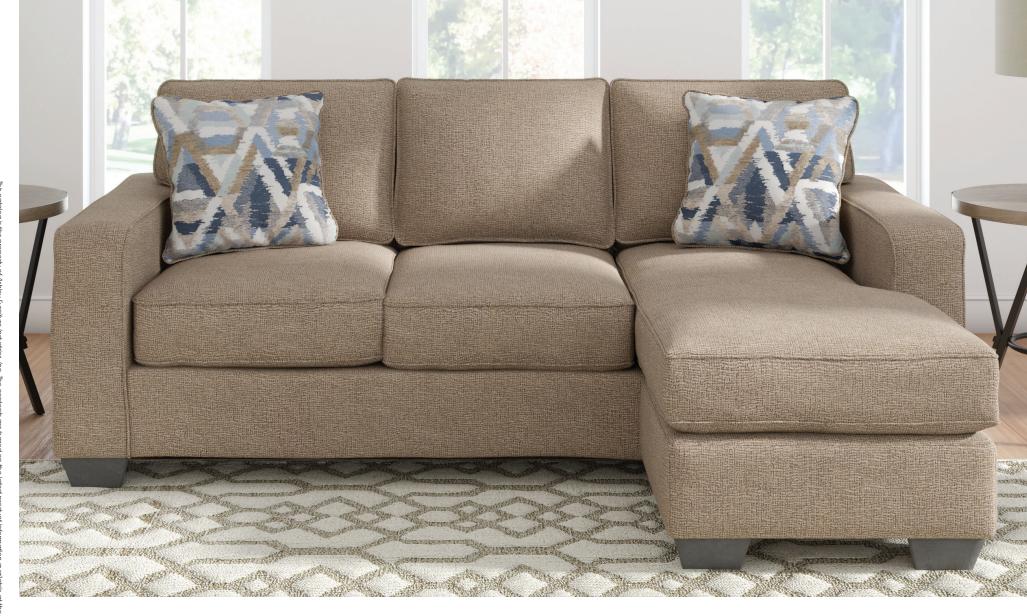

"Greaves-Driftwood" 551 05

100% Polyester Cleaning Code: W

SKU: 551 04 18 Sofa Chaise 85"W x 62"D x 37"H 2159mm W x 1575mm D x 940mm H

## Features:

- Frame constructions have been rigorously tested to simulate the home and transportation environments for improved durability
- Frame components are secured with combinations of glue, blocks, interlocking panels and staples
- Seats and back spring rails are cut from mixed hardwood and engineered lumber
- All fabrics are pre-approved for wearability and durability against AHFA standards
- Cushions are constructed of low melt fiber wrapped over high quality foam
- Constructed with a platform seat foundation
- Uphostered in a textural chenille fabric
- Features wide track armrests and box style cushions
- Features dark finished tapered feet
- Sofa Chaise (-18) features a reversible cushion that can be placed on Left or Right arm facing to fit any room