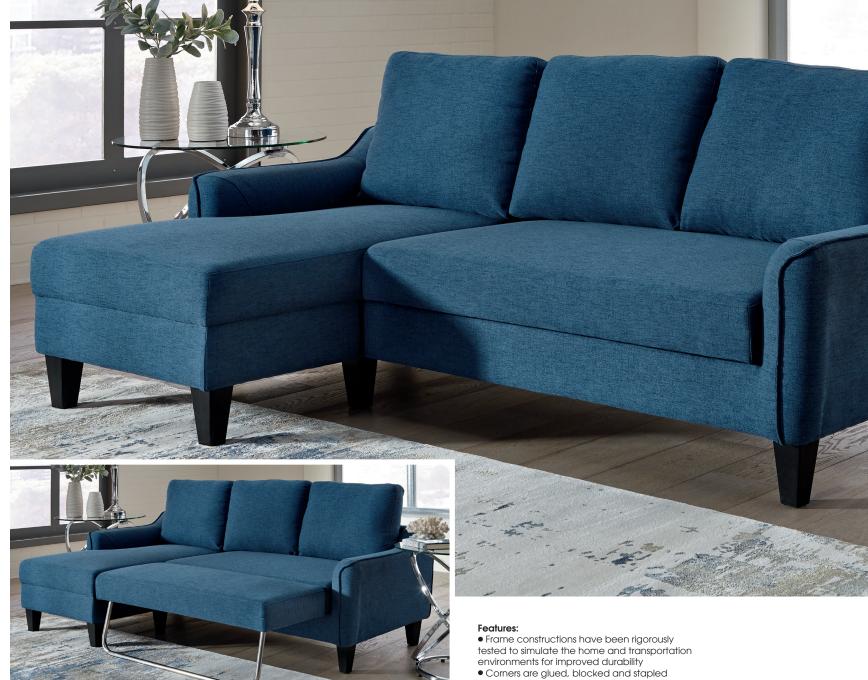

## SKU: 115 03 71

Queen Sofa Chaise Sleeper 84"W x 34"D x 35"H 2134mm W x 864mm D x 889mm H

- Seats and back spring rails are cut from 7/8" hardwood
- All fabrics are pre-approved for wearability and durability against AHFA standards
- Cushion cores are constructed of low melt fiber wrapped over high quality foam
- The Sofa Chaise features a Sleeper which is a pull out unit that creates a large surface with the adjacent chaise piece

Small space living is easier than ever with the Jarreau sofa chaise sleeper. The soft cushions and oversized pillow backs are sure to be a comfortable seating treat. Sporting sleek arms and friendly apartment sizing, this sleeper makes a fashionable first impression, and is quick to convert into a sleeper with the included pullout cushion. Great to accommodate guests for an overnight stay.