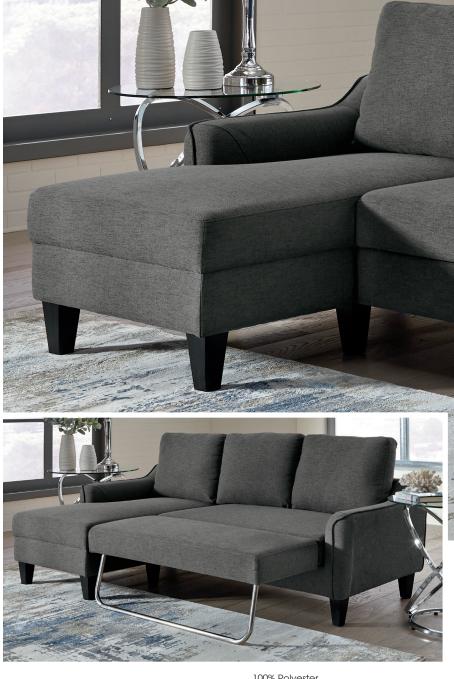

"Jarreau-Gray" 11502 100% Polyester Cleaning Code: W

## SKU: 115 02 71

Queen Sofa Chaise Sleeper 84"W x 34"D x 35"H 2134mm W x 864mm D x 889mm H

## Features:

- Frame constructions have been rigorously tested to simulate the home and transportation environments for improved durability
- Corners are glued, blocked and stapled
- Seats and back spring rails are cut from 7/8" hardwood
- All fabrics are pre-approved for wearability and durability against AHFA standards
- Cushion cores are constructed of low melt fiber wrapped over high quality foam
- The Sofa Chaise features a Sleeper which is a pull out unit that creates a large surface with the adjacent chaise piece

Small space living is easier than ever with the Jarreau sofa chaise sleeper. The soft cushions and oversized pillow backs are sure to be a comfortable seating treat. Sporting sleek arms and friendly apartment sizing, this sleeper makes a fashionable first impression, and is quick to convert into a sleeper with the included pullout cushion. Great to accommodate guests for an overnight stay.