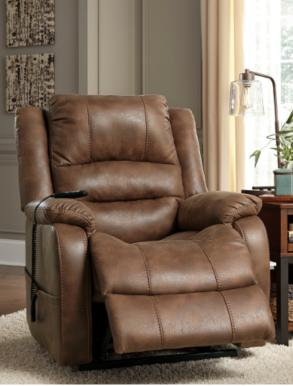

## Features:

- Features power-lift mechanism to assist in standing from recliner
- Frame constructions have been rigorously tested to simulate the home and transportation environments for improved durability
- Corners are glued,
  blocked and stapled
   All fabrics are pre-
- All fabrics are preapproved for wearability and durability against AHFA standards
- Cushion cores are constructed of low melt fiber wrapped over high quality foam
   Features metal drop-in
- Features metal drop-II unitized seat box for strength and durability
- All metal construction to the floor for strength and durability
- The reclining mechanism features infinite positions

100% Polyester Cleaning Code: W

SKU: 109 00 12
"Yandel-Saddle"
Power-Lift Recliner
40"W x 35"D x 44"H
1016mm W x 889mm D
x 1118mm H

"Yandel" Power-Lift Recliners

. 1621