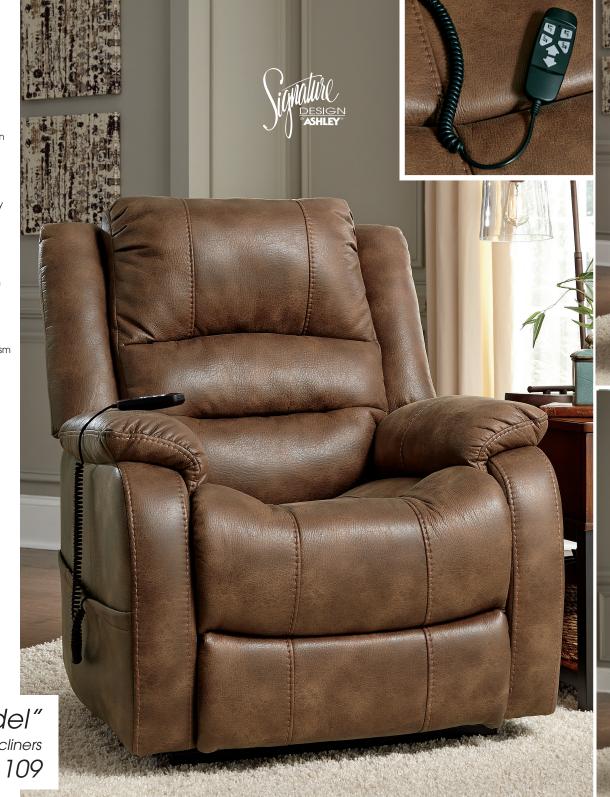

## Features:

- Features power-lift mechanism to assist in standing from recliner
- Frame constructions have been rigorously tested to simulate the home and transportation environments for improved durability
- Corners are glued,
  blocked and stapled
   All fabrics are pre-
- All fabrics are preapproved for wearability and durability against AHFA standards
- Cushion cores are constructed of low melt fiber wrapped over high quality foam
   Features metal drop-in
- Features metal drop-II unitized seat box for strength and durability
- All metal construction to the floor for strength and durability
- The reclining mechanism features infinite positions

100% Polyester Cleaning Code: W

SKU: 109 00 12
"Yandel-Saddle"
Power-Lift Recliner
40"W x 35"D x 44"H
1016mm W x 889mm D
x 1118mm H

"Yandel" Power-Lift Recliners

. 1621