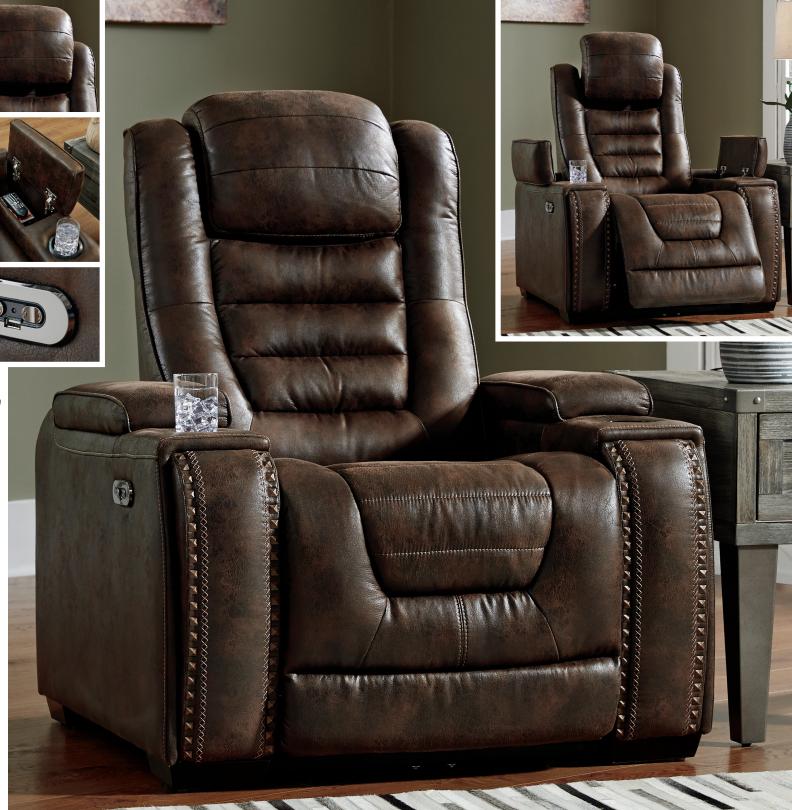

## Features:

- Frame constructions have been rigorously tested to simulate the home and transportation environments for improved durability
- Frame components are secured with combinations of glue, blocks, interlocking panels and staples
- All fabrics are preapproved for wearability and durability against AHFA standards
- Cushion cores are constructed of low melt fiber wrapped over high quality foam
- Features metal drop-in unitized seat box for strength and durability
- All metal construction to the floor for strength and durability
- The reclining mechanism features infinite positions for comfort
- Features nail head details
- Features Power Adjustable Headrests
- The power control features
- a USB charging port • Cup holders and flip up
- padded armrests with hidden storage

## SKU: 385 01 13

Power Recliner w/ Adjustable Headrest 39"W x 37"D x 45"H 978mm W x 946mm D x 1143mm H

"Game Zone-Bark" 385 01