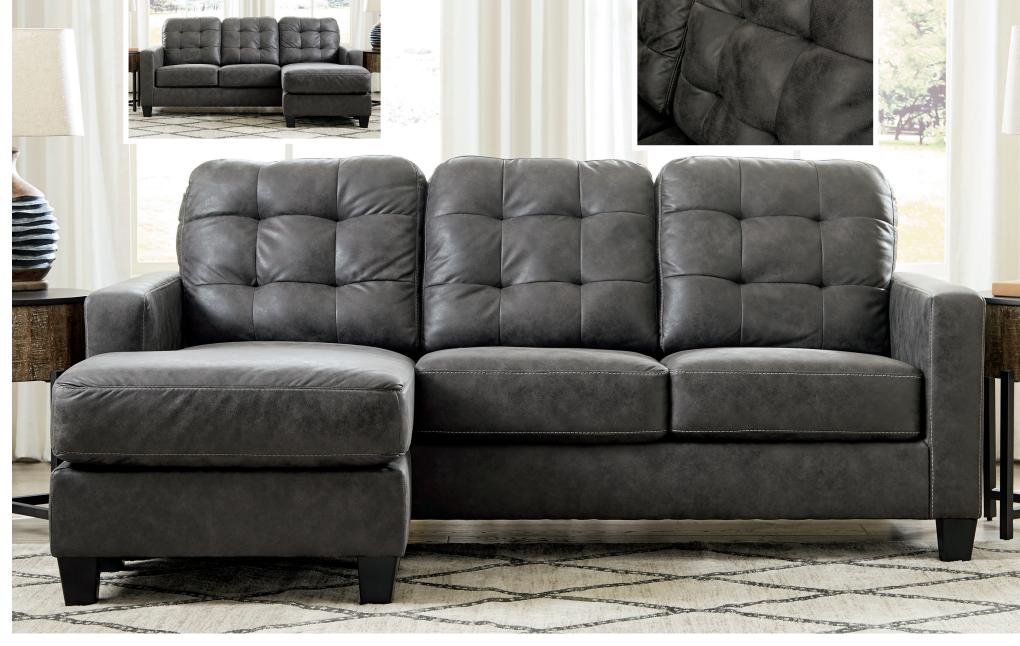

"Venaldi-Gunmetal" 91501

98% Polyester 2% Polyurethane Cleaning Code: W

SKU: 915 01 18

Sofa Chaise 85"W x 62"D x 38"H 2159mm W x 1575mm D x 965mm H

## Features:

- Frame constructions have been rigorously tested to simulate the home and transportation environments for improved durability
- Frame components are secured with combinations of glue, blocks, interlocking panels and staples
- Seats and back spring rails are cut from mixed hardwood and engineered lumber
  All fabrics are pre-approved for wearability and durability against AHFA standards
- Cushions are constructed of low melt fiber wrapped over high quality foam
- Constructed with a platform seat foundation
- Sofa Chaise (-18) features a reversible cushion that can
- be placed on Left or Right arm facing to fit any room
- Upholstered in a very soft, comfy faux leather upholstery • Features contrast jumbo stitching with blocked tuffing details