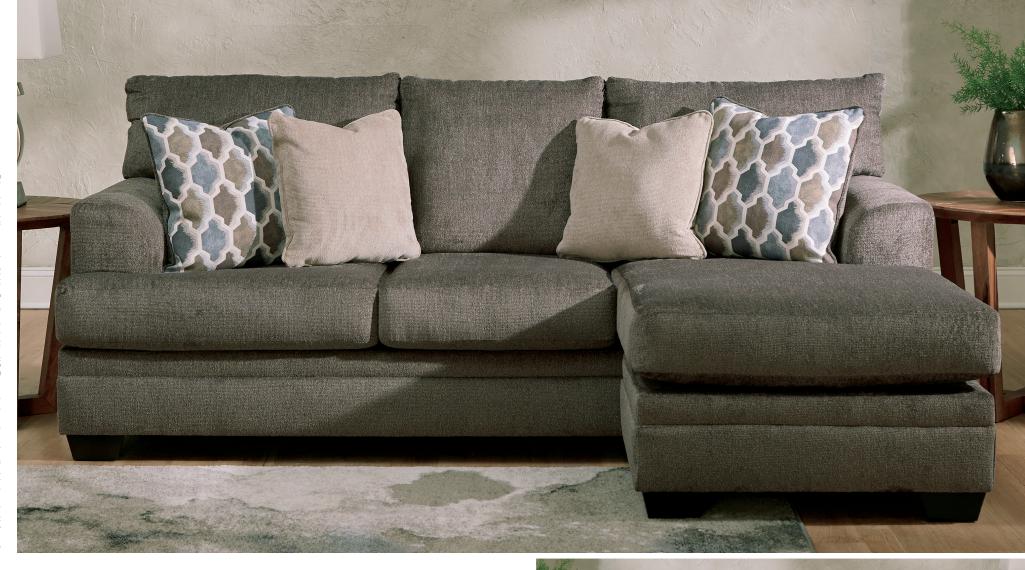

## "Dorsten-Slate" 772 04

100% Polyester Cleaning Code: S

SKU: 772 04 18 Sofa Chaise 92"W x 62"D x 38"H 2337mm W x1575mm D x 965mm H

## Features:

- Frame constructions have been rigorously tested to simulate the home and transportation environments for improved durability
  • Components are secured with combinations
- of glue, blocks, interlocking panels and staples
   Seats and back spring rails are cut from
  mixed hardwood and engineered lumber
- Stripes and patterns are match cut
- All fabrics are pre-approved for wearability and durability against AHFA standards
- Reversible Cushion cores are constructed of low melt fiber wrapped over high quality foam
- Constructed with a platform seat foundation
- Features T-Cushion seating and knife edge pillow back cushions
  • Sofa Chaise (-18) features a reversible
- cushion that can be placed on Left or Right arm facing to fit any room