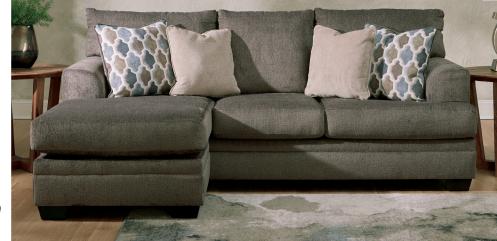

## "Dorsten-Slate" 772 04

100% Polyester Cleaning Code: S

SKU: 772 04 18 Sofa Chaise 92"W x 62"D x 38"H 2337mm W x1575mm D x 965mm H

## Features:

- Frame constructions have been rigorously tested to simulate the home and transportation environments for improved durability
  • Components are secured with combinations
- of glue, blocks, interlocking panels and staples
   Seats and back spring rails are cut from
  mixed hardwood and engineered lumber
- Stripes and patterns are match cut
- All fabrics are pre-approved for wearability and durability against AHFA standards
- Reversible Cushion cores are constructed of low melt fiber wrapped over high quality foam
- Constructed with a platform seat foundation
- Features T-Cushion seating and knife edge pillow back cushions
  • Sofa Chaise (-18) features a reversible
- cushion that can be placed on Left or Right arm facing to fit any room