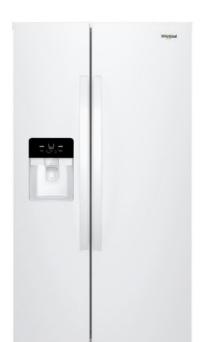

## 33-inch Wide Side-by-Side Refrigerator - 21 cu. ft.

http://www.whirlpool.com

## Key Features:

- Can Caddy
- Frameless Glass Shelves
- Adjustable Gallon Door Bins
- Deli Drawer
- LED Interior Lighting
- Exterior Ice and Water Dispenser with EveryDrop™ Water Filtration
- Tap Touch Controls
- Hidden Hinges
- Electronic Temperature Controls
- Fingerprint Resistant
- Factory-Installed Icemaker
- Adaptive Defrost