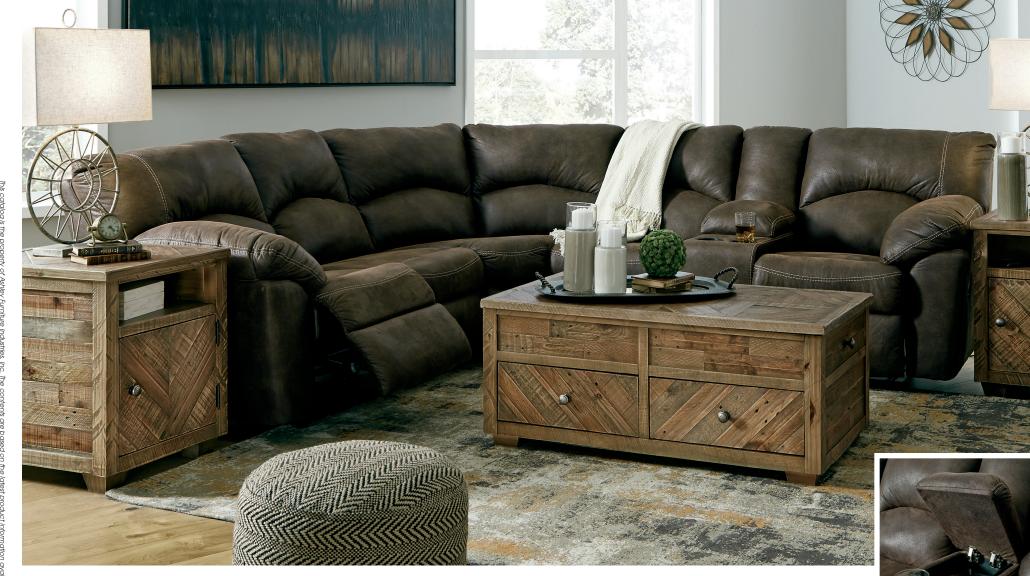

"Tambo-Canyon" 278 02 97% Polyester 3% Polyurethane Cleaning Code: W

## SKU: 278 02 48

LAF Reclining Loveseat 87"W x 44"D x 38"H 2210mm W x 1118mm D x 965mm H

## SKU: 278 02 49

RAF Reclining Loveseat 100"W x 44"D x 38"H 2540mm W x 1118mm D x 965mm H

## Features:

- Frame constructions have been rigorously tested to simulate the home and transportation environments for improved durability
- Frame components are secured with combinations of glue, blocks, interlocking panels and staples
- All fabrics are pre-approved for wearability and durability against AHFA standards
- Cushions are constructed of low melt
- fiber wrapped over high quality foam
  Features metal drop-in unitized
- Features metal drop-in unitized seat box for strength and durability
- All metal construction to the floor for strength and durability
- The reclining mechanism features infinite positions for comfort
- The RAF Loveseat (-49) features console storage and 2 cup holders