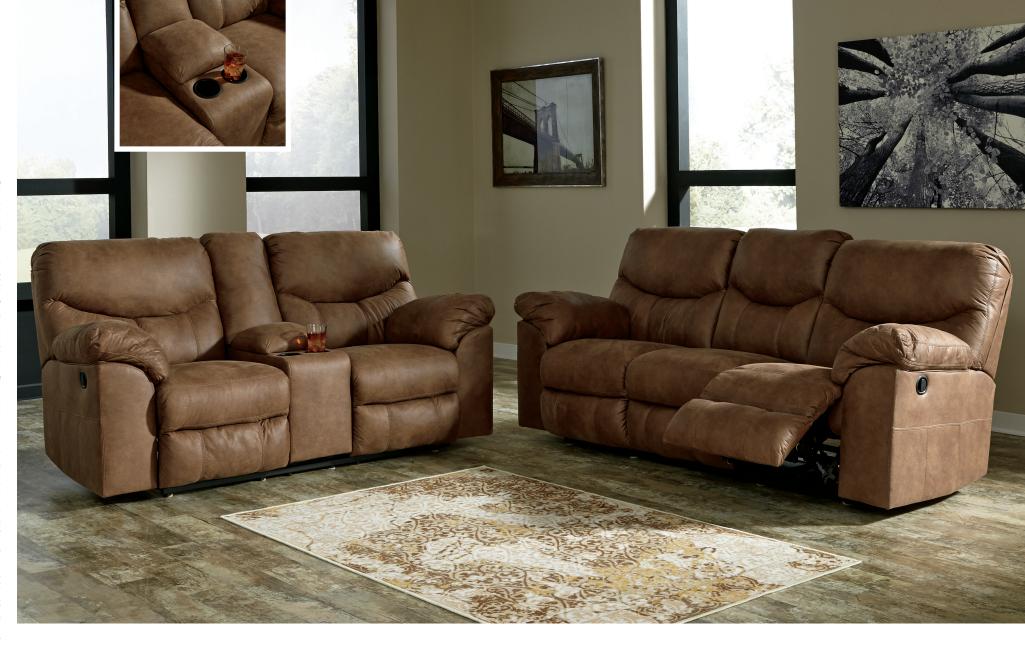

"Boxberg-Bark" 338 02

98% Polyester 2% Polyurethane Cleaning Code: W

## SKU: 338 02 88

Reclining Sofa 93"W x 41"D x 41"H 2362mm W x 1041mm D x 1041mm H

## SKU: 338 02 94

Double Reclining Loveseat w/ Console Storage 81"W x 41"D x 41"H 2057mm W x 1041mm D x 1041mm H

## Features:

- Frame constructions have been rigorously tested to simulate the home and transportation environments for improved durability
- Corners are glued, blocked and stapled
- All fabrics are pre-approved for wearability and durability against AHFA standards
- Cushion cores are constructed of low melt fiber wrapped over high quality foam
- Features metal drop-in unitized seat box for strength and durability
- All metal construction to the floor for strength and durability
- The reclining mechanism features infinite positions for comfort
- Loveseat features console storage and 2 cup holders