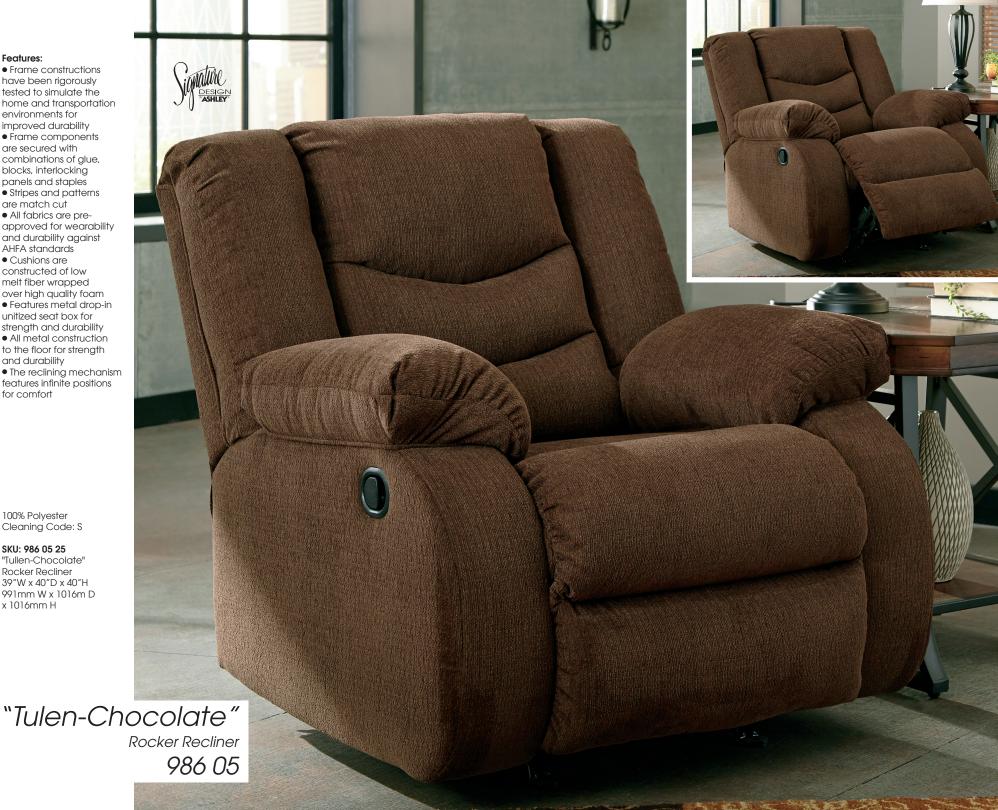

## Features:

- Frame constructions have been rigorously tested to simulate the home and transportation environments for improved durability
- Frame components are secured with combinations of glue, blocks, interlocking panels and staples
- Stripes and patterns are match cut
- All fabrics are preapproved for wearability and durability against AHFA standards
- Cushions are constructed of low melt fiber wrapped over high quality foam
- Features metal drop-in unitized seat box for strength and durability
- All metal construction to the floor for strength and durability
- The reclining mechanism features infinite positions for comfort

100% Polyester Cleaning Code: S

## SKU: 986 05 25

"Tullen-Chocolate" Rocker Recliner 39"W x 40"D x 40"H 991mm W x 1016m D x 1016mm H