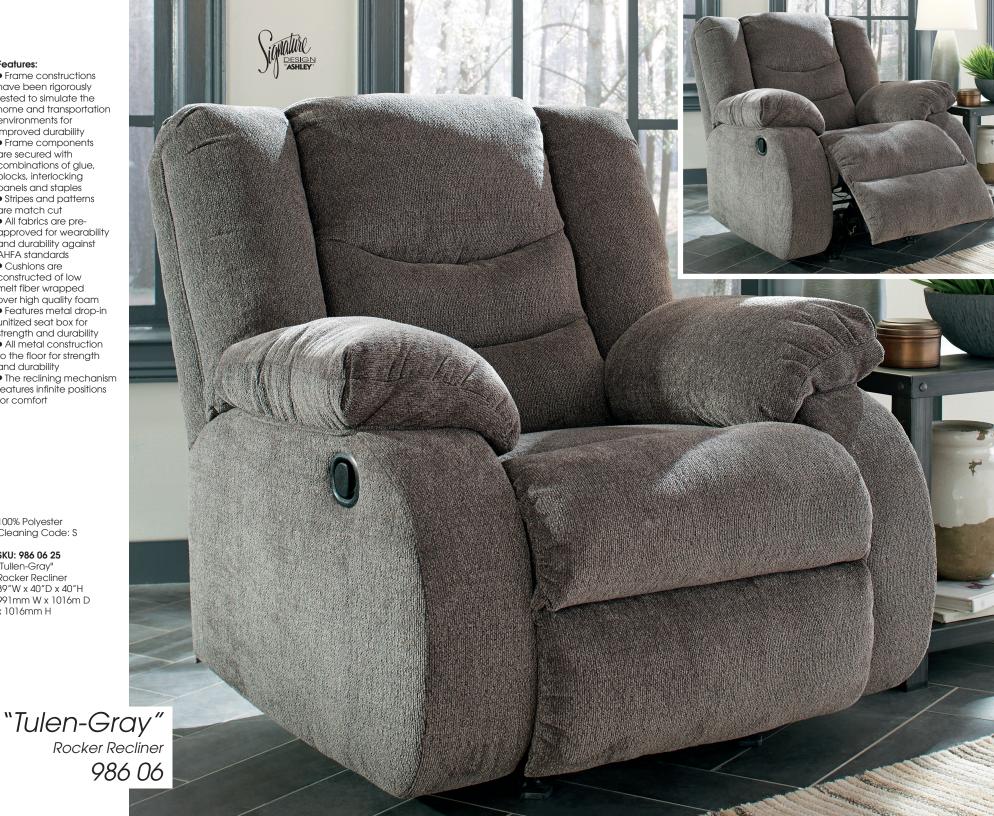

## Features:

• Frame constructions have been rigorously tested to simulate the home and transportation environments for improved durability • Frame components are secured with combinations of glue, blocks, interlocking panels and staples • Stripes and patterns are match cut • All fabrics are preapproved for wearability and durability against AHFA standards Cushions are constructed of low melt fiber wrapped over high quality foam • Features metal drop-in unitized seat box for strength and durability All metal construction to the floor for strength and durability • The reclining mechanism features infinite positions for comfort

100% Polyester Cleaning Code: S

SKU: 986 06 25 "Tullen-Gray" Rocker Recliner 39"W x 40"D x 40"H 991mm W x 1016m D x 1016mm H