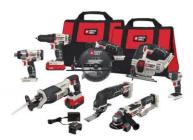

## **FEATURES**

- 20V MAX\* 8 Tool Combo Kit provides the tools needed to get the job done.
  - Tools Included: 1/2" Drill/Driver, 1/4" Impact Driver, 6 1/2" Circular Saw, Reciprocating Tiger Saw, Jig Saw, Osciallating Multi-tool, Cutoff tool/grinder, LED flashlight, (1) 1.5aH battery, (1) 4.0aH battery, (1) 1 amp charger, (2) kit bags

## **INCLUDES**

- PCC601 1/2" Drill Driver
  - PCC641 1/4" Impact Driver
  - PCC660 6 1/2" Circular Saw
  - PCC670 Reciprocating Tiger Saw
  - PCC650 Jig Saw
- PCC710 Oscillating Multi-Tool
  - PCC761 Cutoff tool/grinder
  - (1) PCC680 1.5Ah battery (1) PCC685 4.0Ah battery (1) PCC691 1amp charger (2) kit bags
  - PCC700 LED Flash light