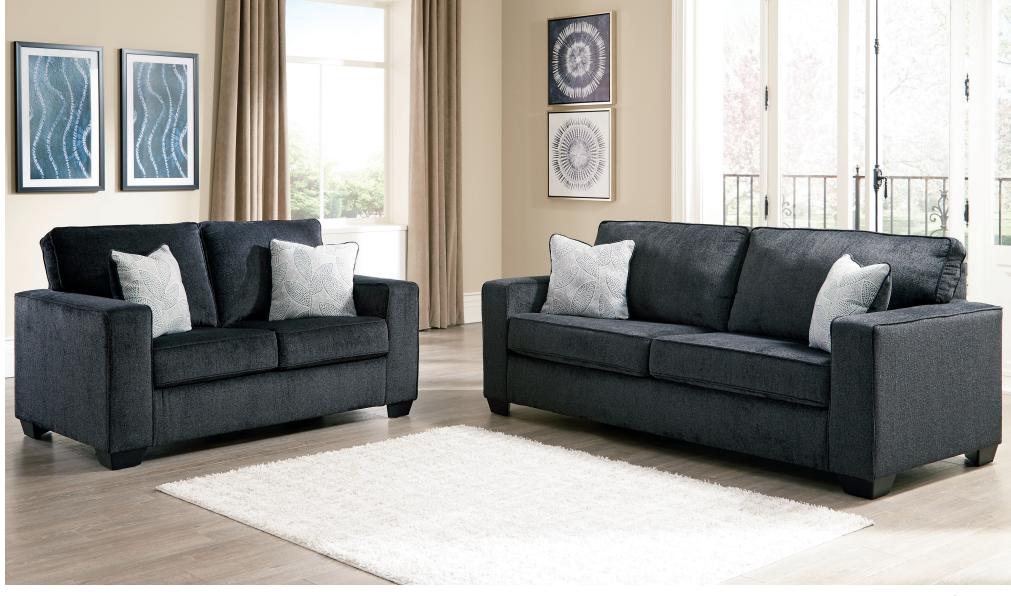

"Altari-Slate" 872 13 100% Polyester Cleaning Code: SW

SKU: 872 13 38

Sofa 85"W x 38"D x 37"H 2159mm W x 965mm D x 940mm H

SKU: 872 13 35 Loveseat 62"W x 38"D x 37"H 1575mm W x 965mm D x 940mm H

If style is the question, then the Altari upholstery collection is the answer. Clean-lined profile is beautifully contemporary. Upholstered in a plush chenille, it's pleasing to the touch. Plump cushioning makes it even better to sit on for as long as you desire. Slate gray hue works with a variety of decor. Understated flora pattern breathes fresh fashion into the throw pillows' soft fabric.