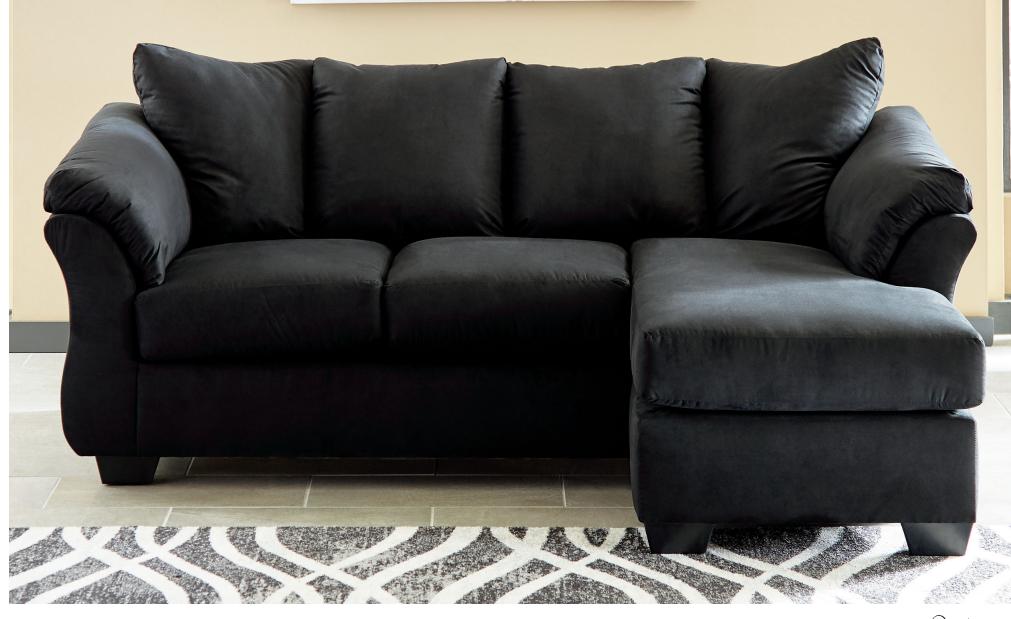

100% Polyester Cleaning Code: W

SKU: 750 08 18 Sofa Chaise 89"W x 62"D x 37"H 2261mm W x 1575mm D x 940mm H

## Features:

- Frame constructions have been rigorously tested to simulate the home and transportation environments for improved durability
- Frame components are secured with combinations

- Frame components are secured with combinations
  of glue, blocks, interlocking panels and staples
  Seats and back spring rails are cut from mixed hardwood and engineered lumber
  All fabrics are pre-approved for wearability and durability against AHFA standards
  Cushion cores are constructed of low melt fiber wrapped over high quality foam • Sofa Chaise (-18) features a reversible cushion that can be placed on Left or Right arm facing to fit any room